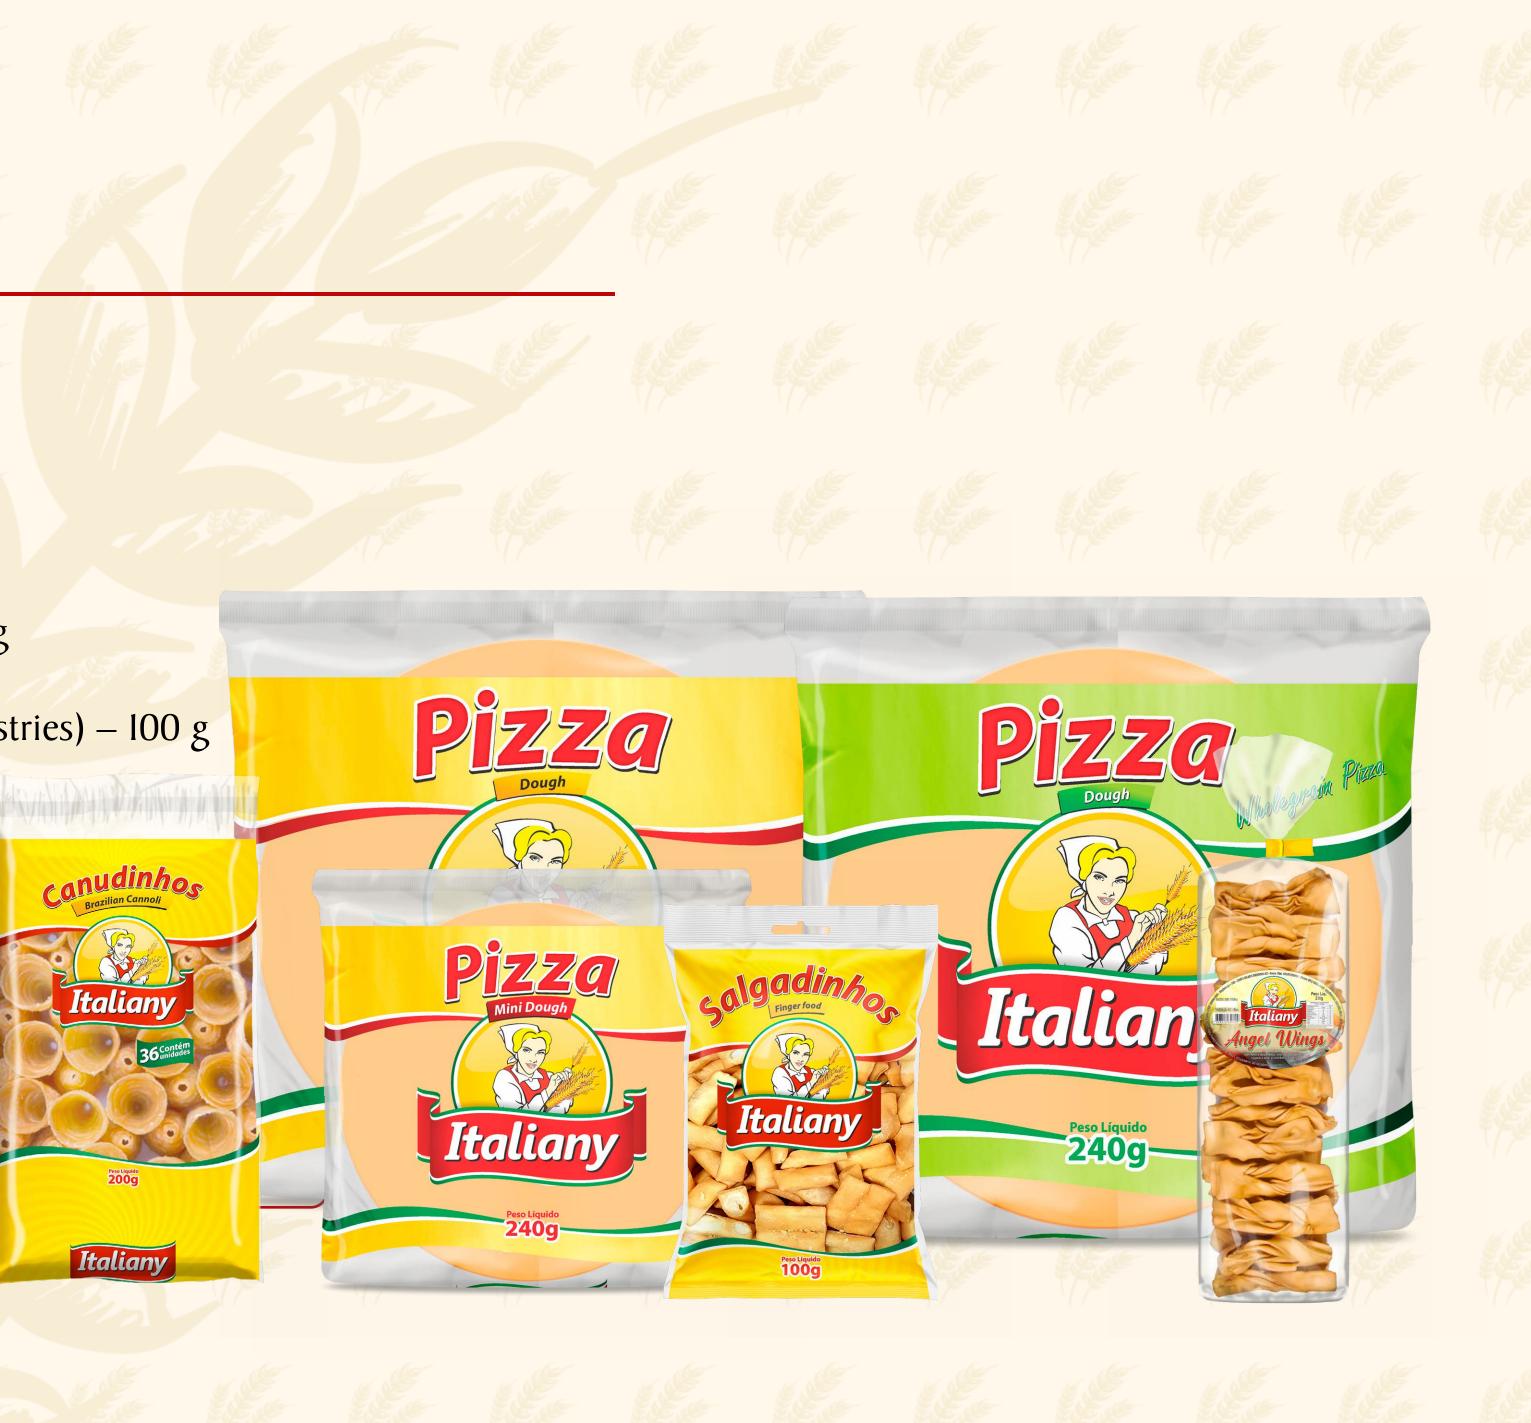

## Dry Pasta

Ready to Bake Pizza Crust – 150 g Ready to Bake Small Pizza Crust - 240 g Ready to Bake Wholegrain Pizza Crust – 150 g Ready to Bake Family Size Pizza Crust – 250 g *Canudinhos* (Brazilian Cannoli style pastry) – 200 g Angel Wings – 250 g Finger food (varied types of Brazilian style filled pastries) – 100 g

In order to top our pasta line off, Italiany offers the dry line, with ready to bake pizzas and various snacks or finger foods.

Allow us on Social