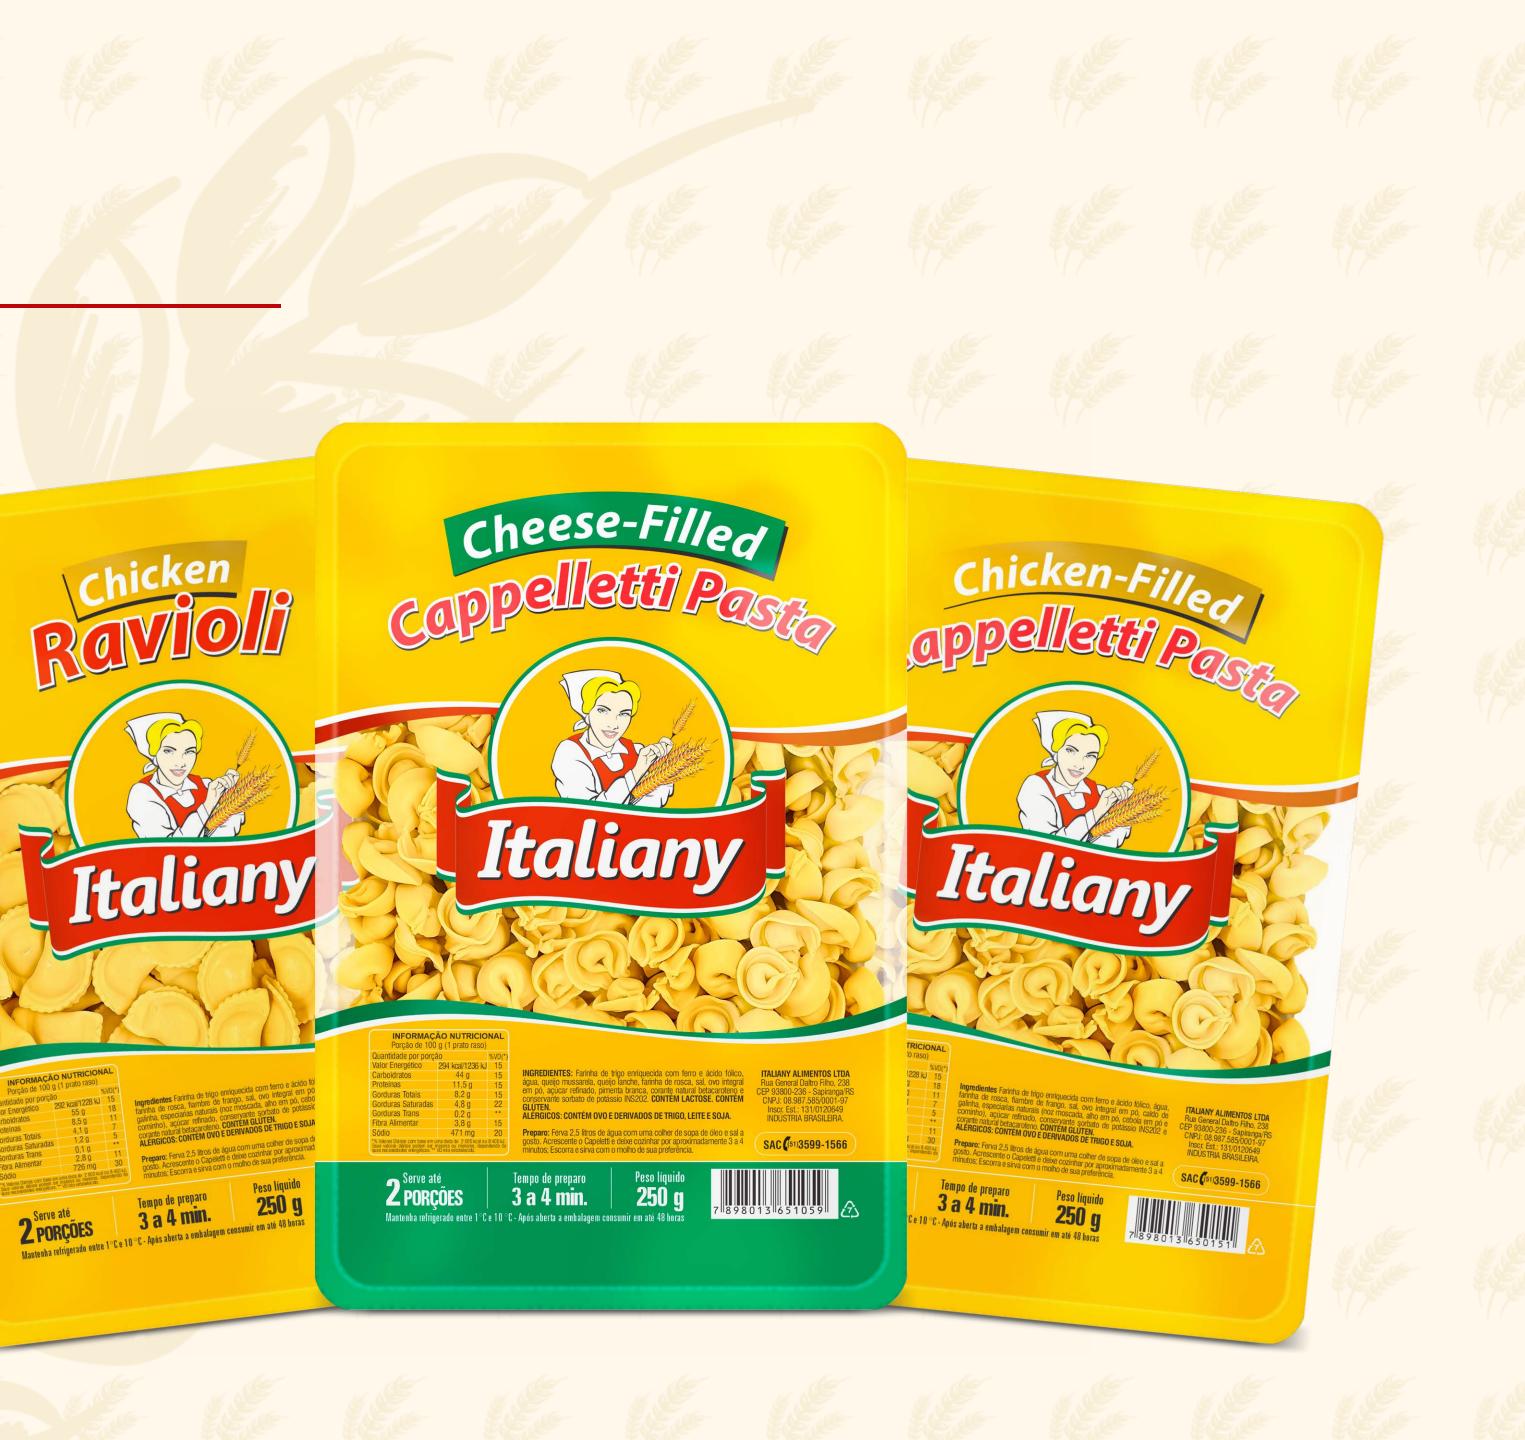

## Stuffed Pasta

Chicken-Filled Cappelletti Pasta - 250g Cheese-Filled Cappelletti Pasta - 250g Chicken Ravioli - 250g

> Our sales sweethearts during the Winter season now feature new packaging. This packaging is more practical and provides better exposure on the shelves, it also offers greater safety and conservation due to the use of modified atmosphere.