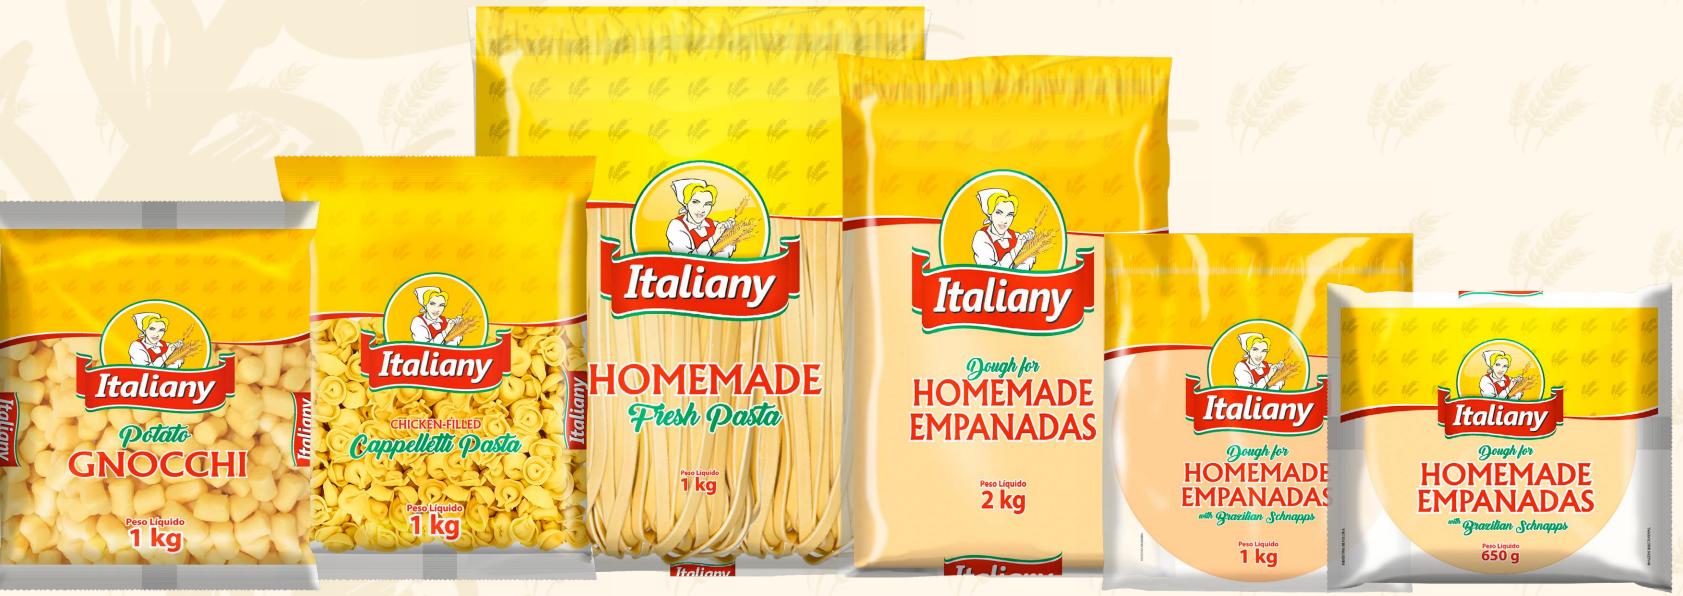

## Homemade Pasta

Chicken-Filled Cappelletti Pasta – 1 kg Homemade Fresh Pasta – 1 kg (Spaghetti / Tagliatelle / Fettuccine) Square-shaped Dough for Homemade Empanadas – 2 kg (18x12 / 18x14 / 21x12 / 22x12) Dough for Homemade Empanadas made with Brazilian Schnapps (*Cachaça*) – DGC – 650 g Dough for Homemade Empanadas made with Brazilian Schnapps (*Cachaça*) – DGM – 1 kg Potato Gnocchi – 1 kg