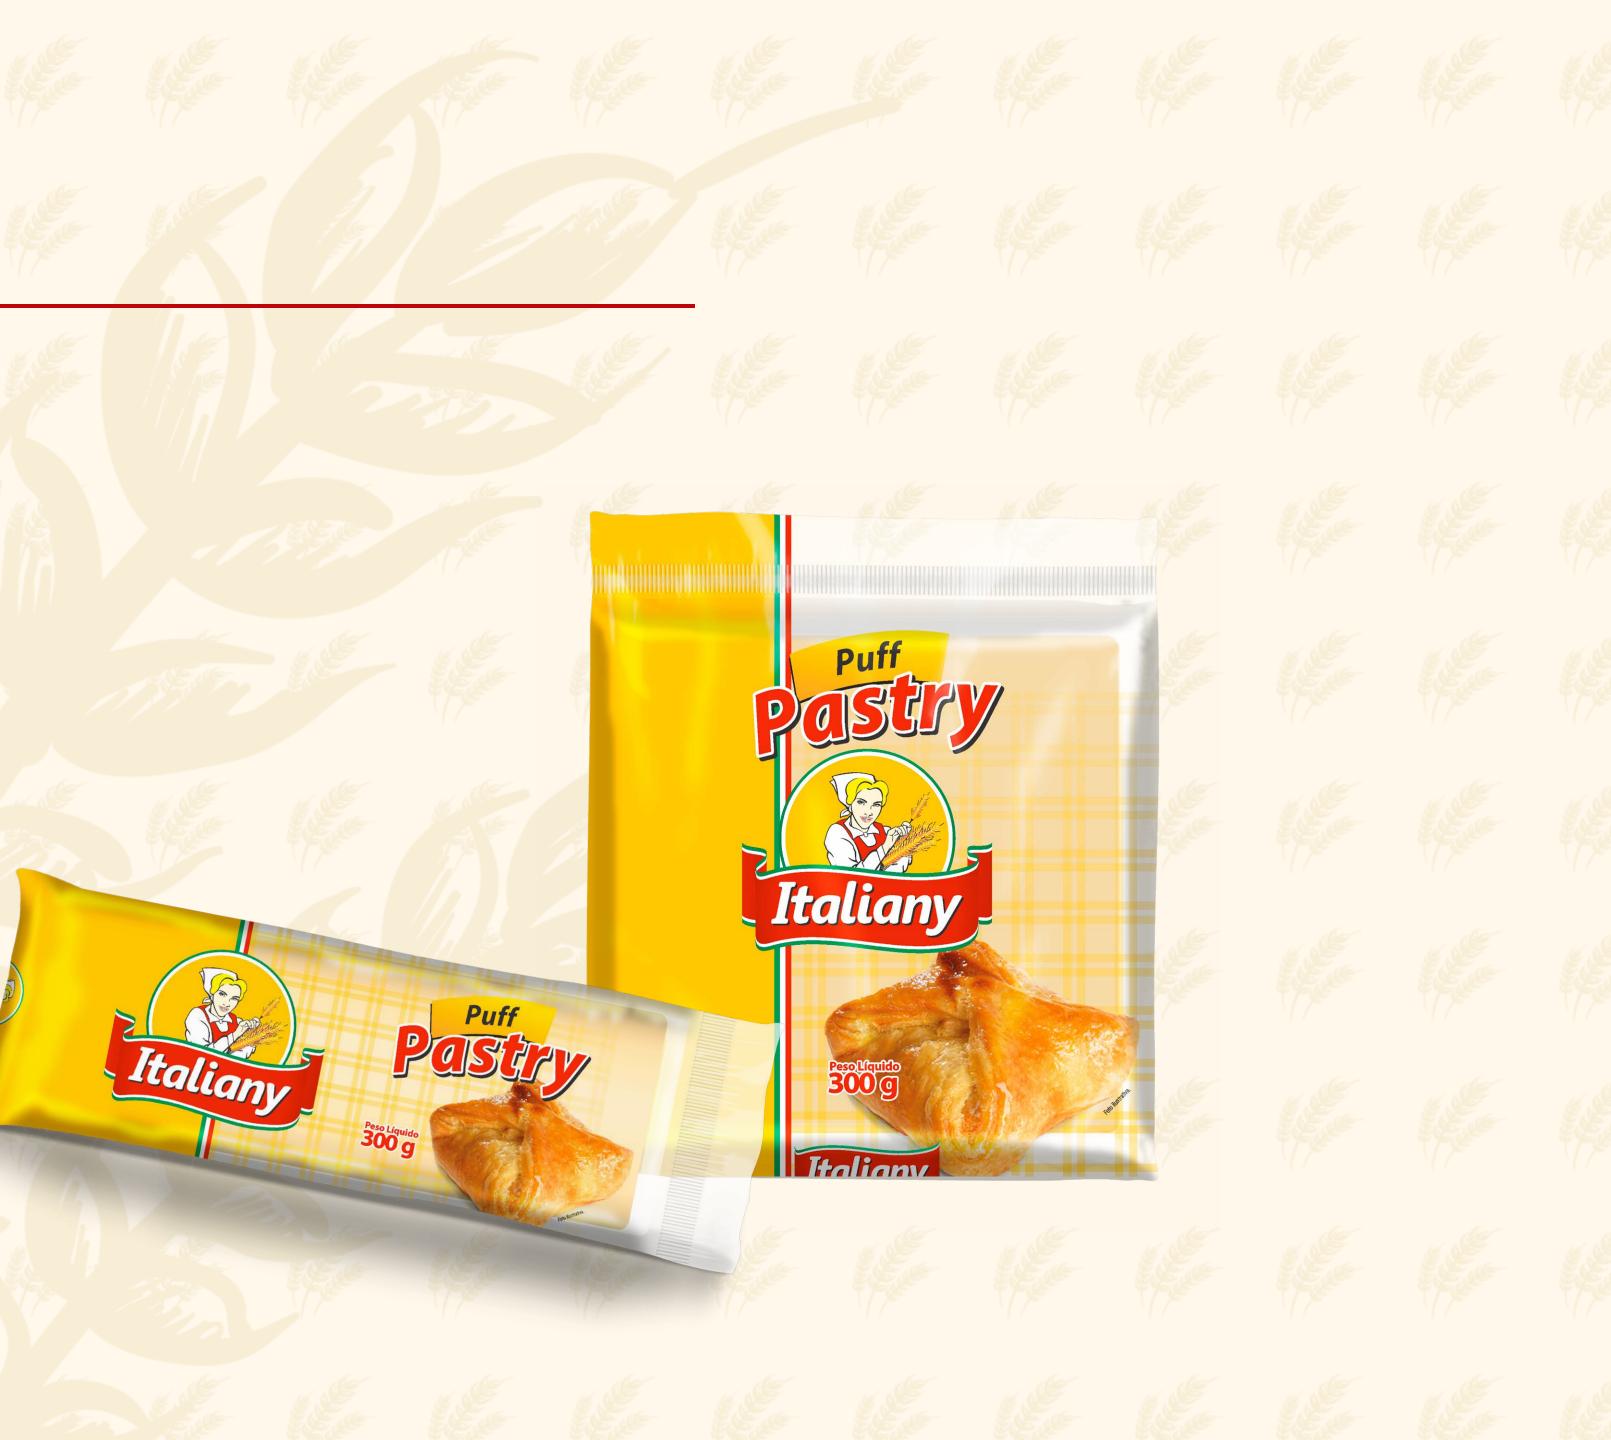

## Puff Pastry

Puff Pastry Sheets – 300 g Square-shaped Puff Pastry – 300 g Puff Pastry Sheets – 1 kg