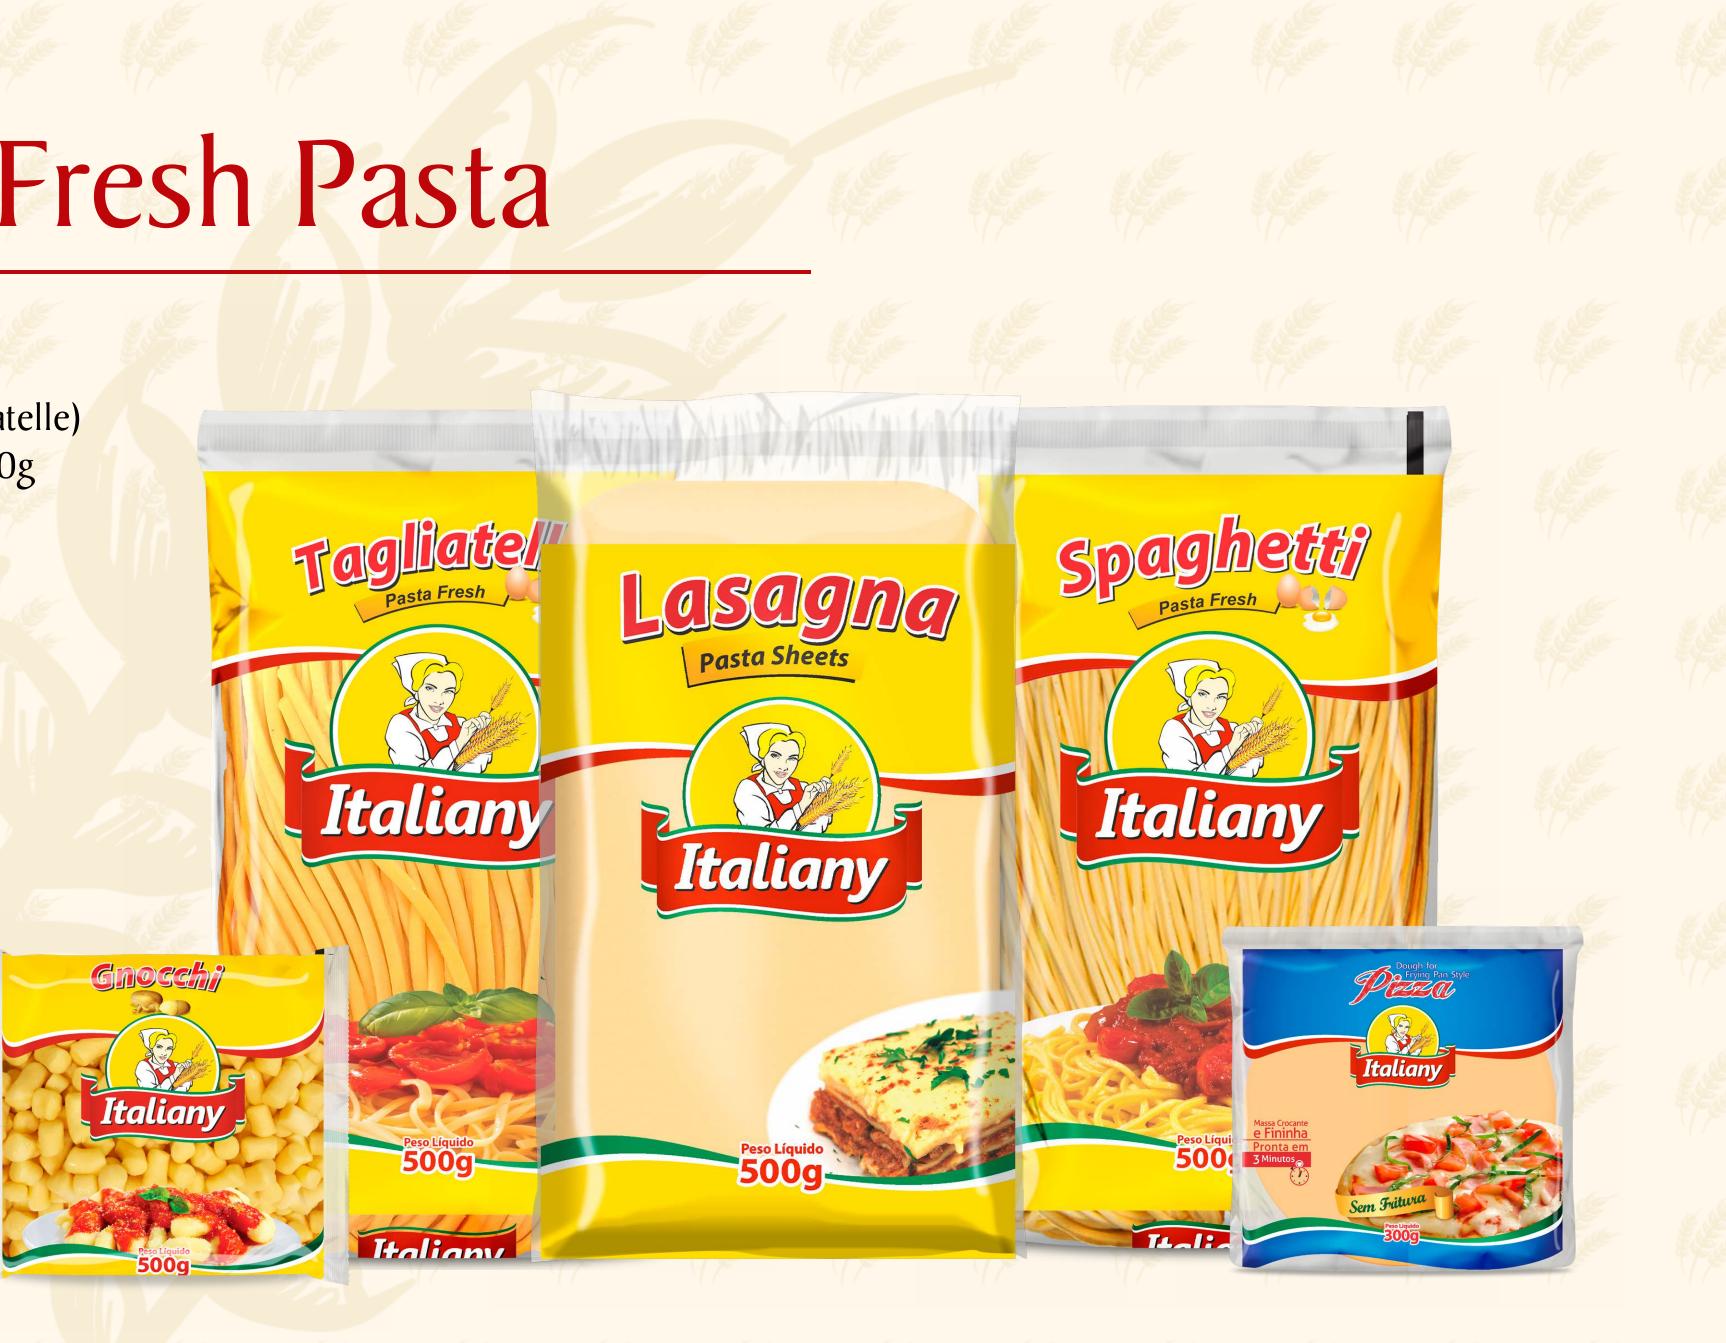

## Traditional Fresh Pasta

Fresh Pasta – 500 g (Spaghetti / Tagliatelle) Dough for Frying Pan Style Pizza - 200g Lasagna Pasta Sheets - 350g / 500g Gnocchi - 500g / Ikg