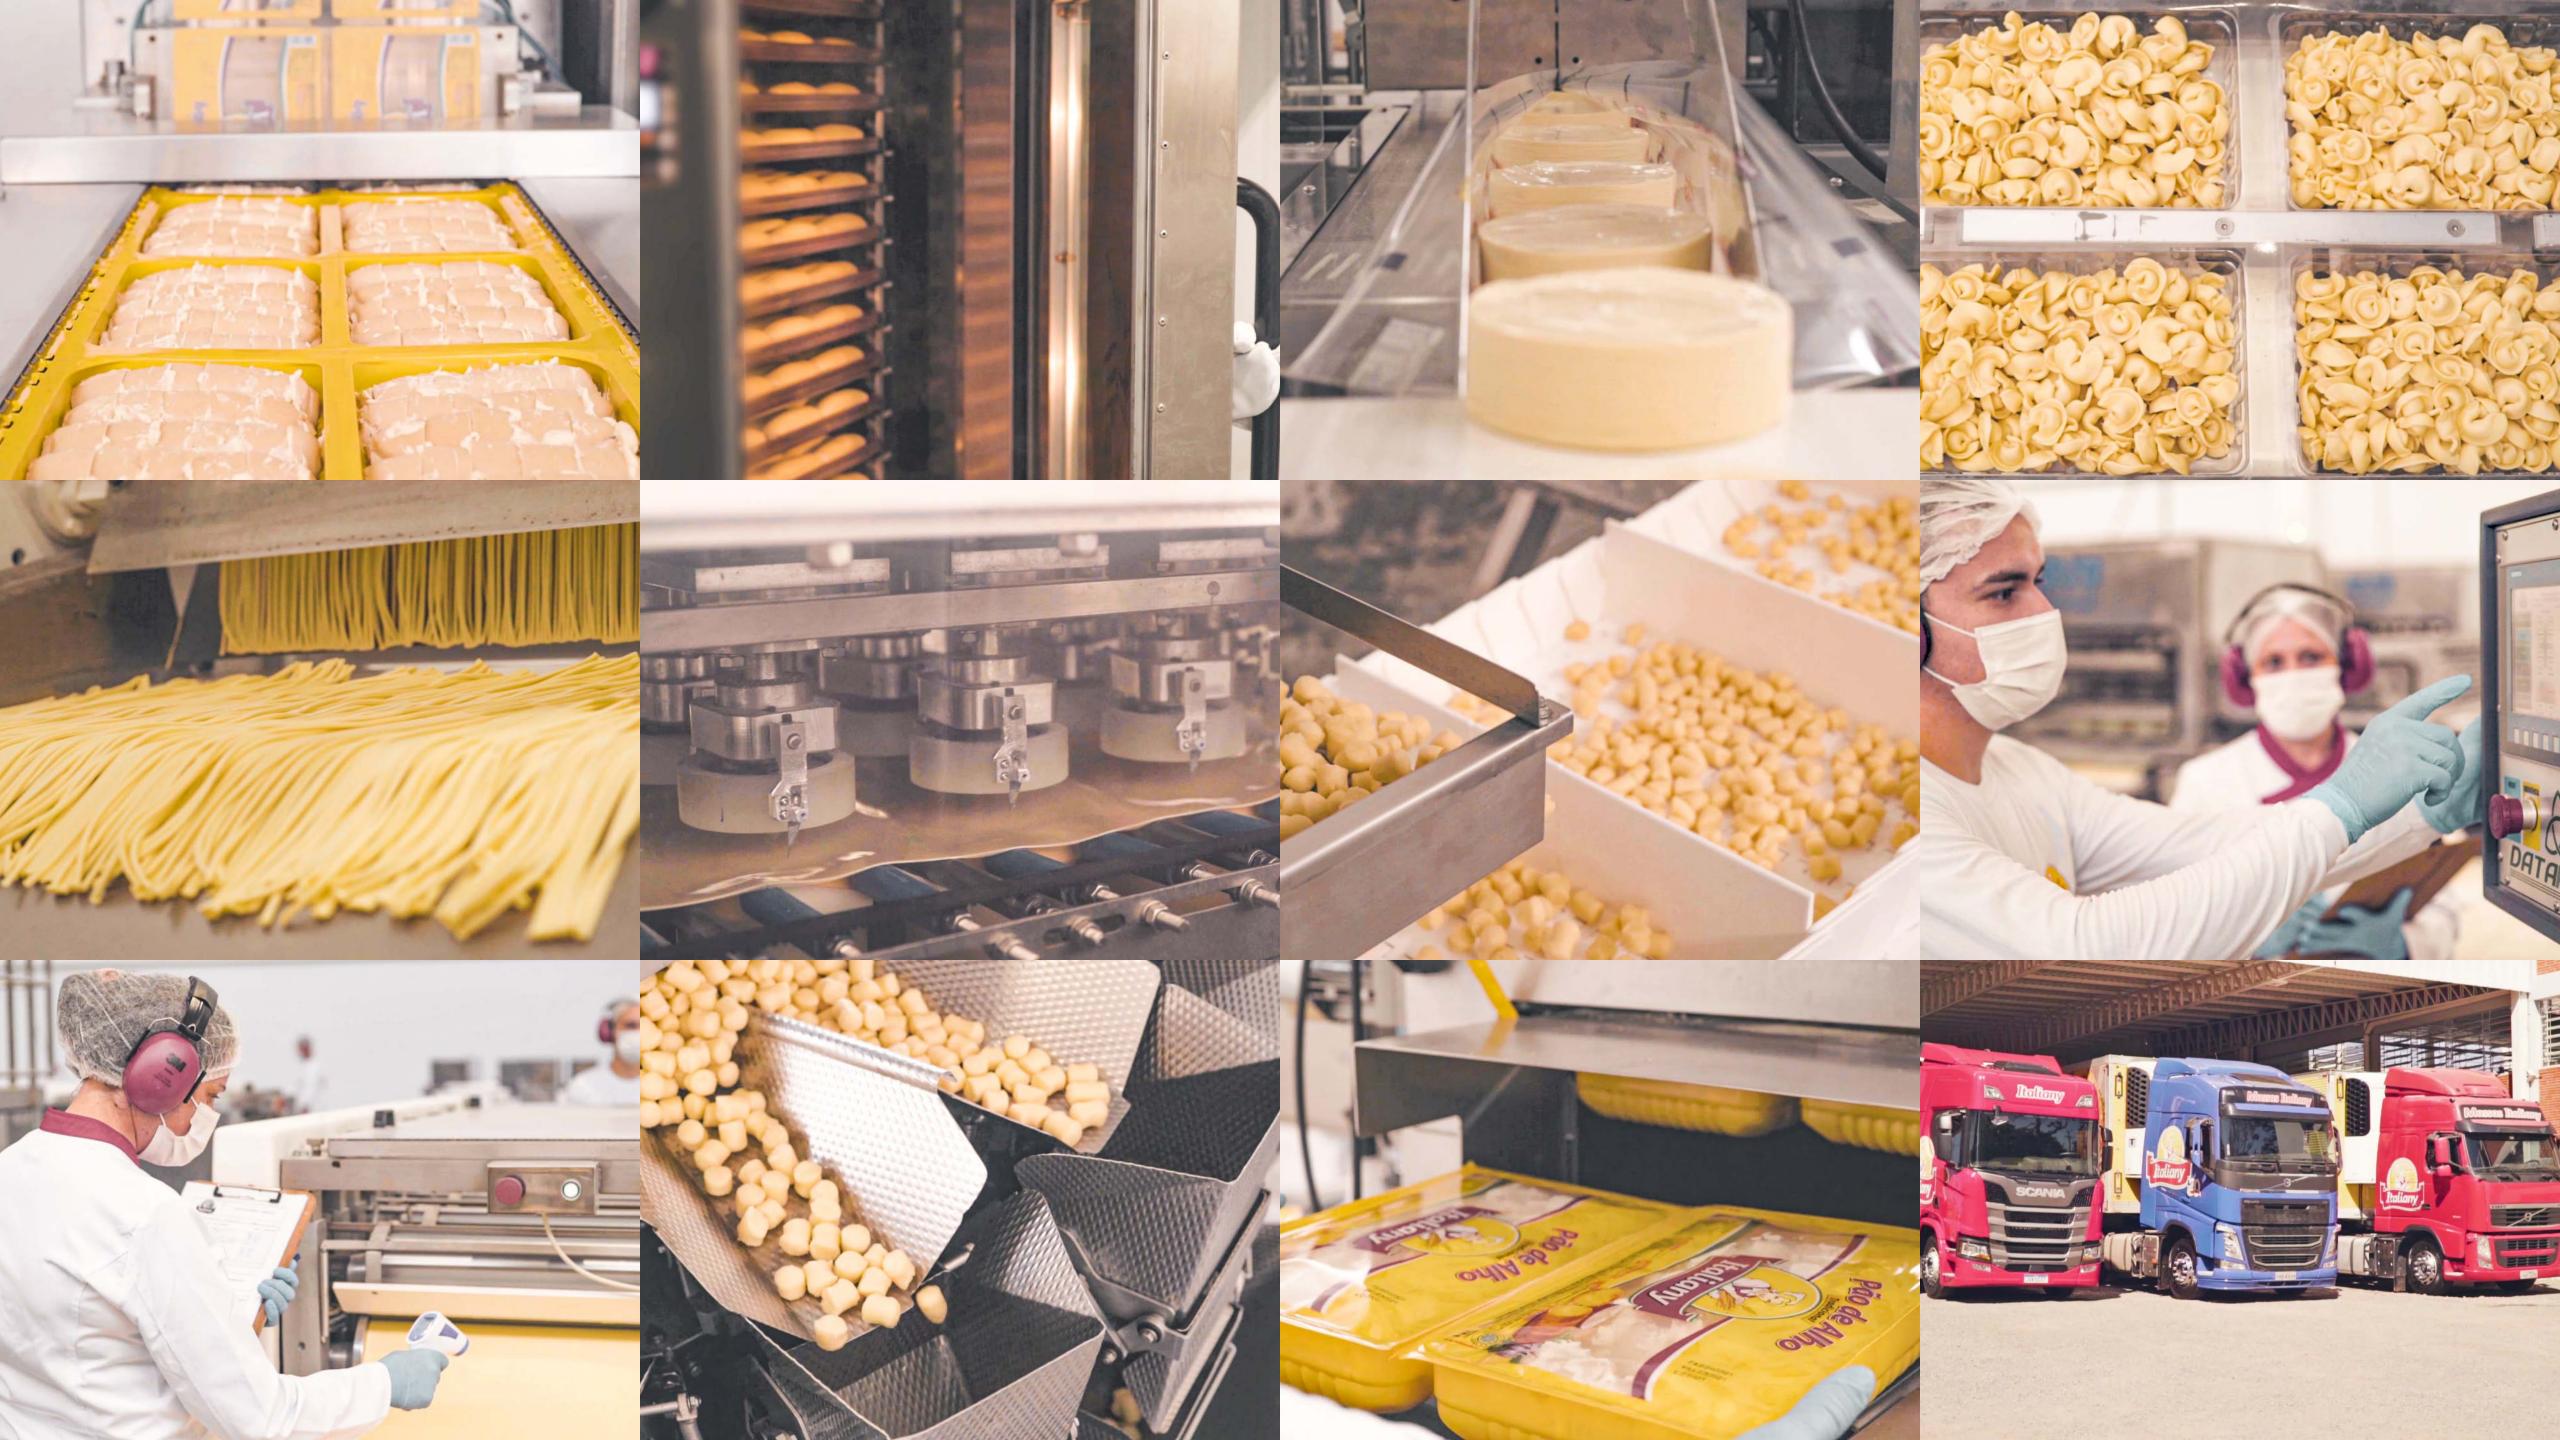

Over these 25 years, Italiany has become the **Largest** and **Most Modern** fresh pasta industry in the state of Rio Grande do Sul.

- New factory inaugurated in 2020;
- New and modern equipment;
- Greater production capacity;
- Product mix with more than 40 items in the catalog;
- Rigorous quality control and food safety;
- Excellence in all processes;
- Sustainable production;
- Own logistics system with a fleet of more than 50 vehicles.