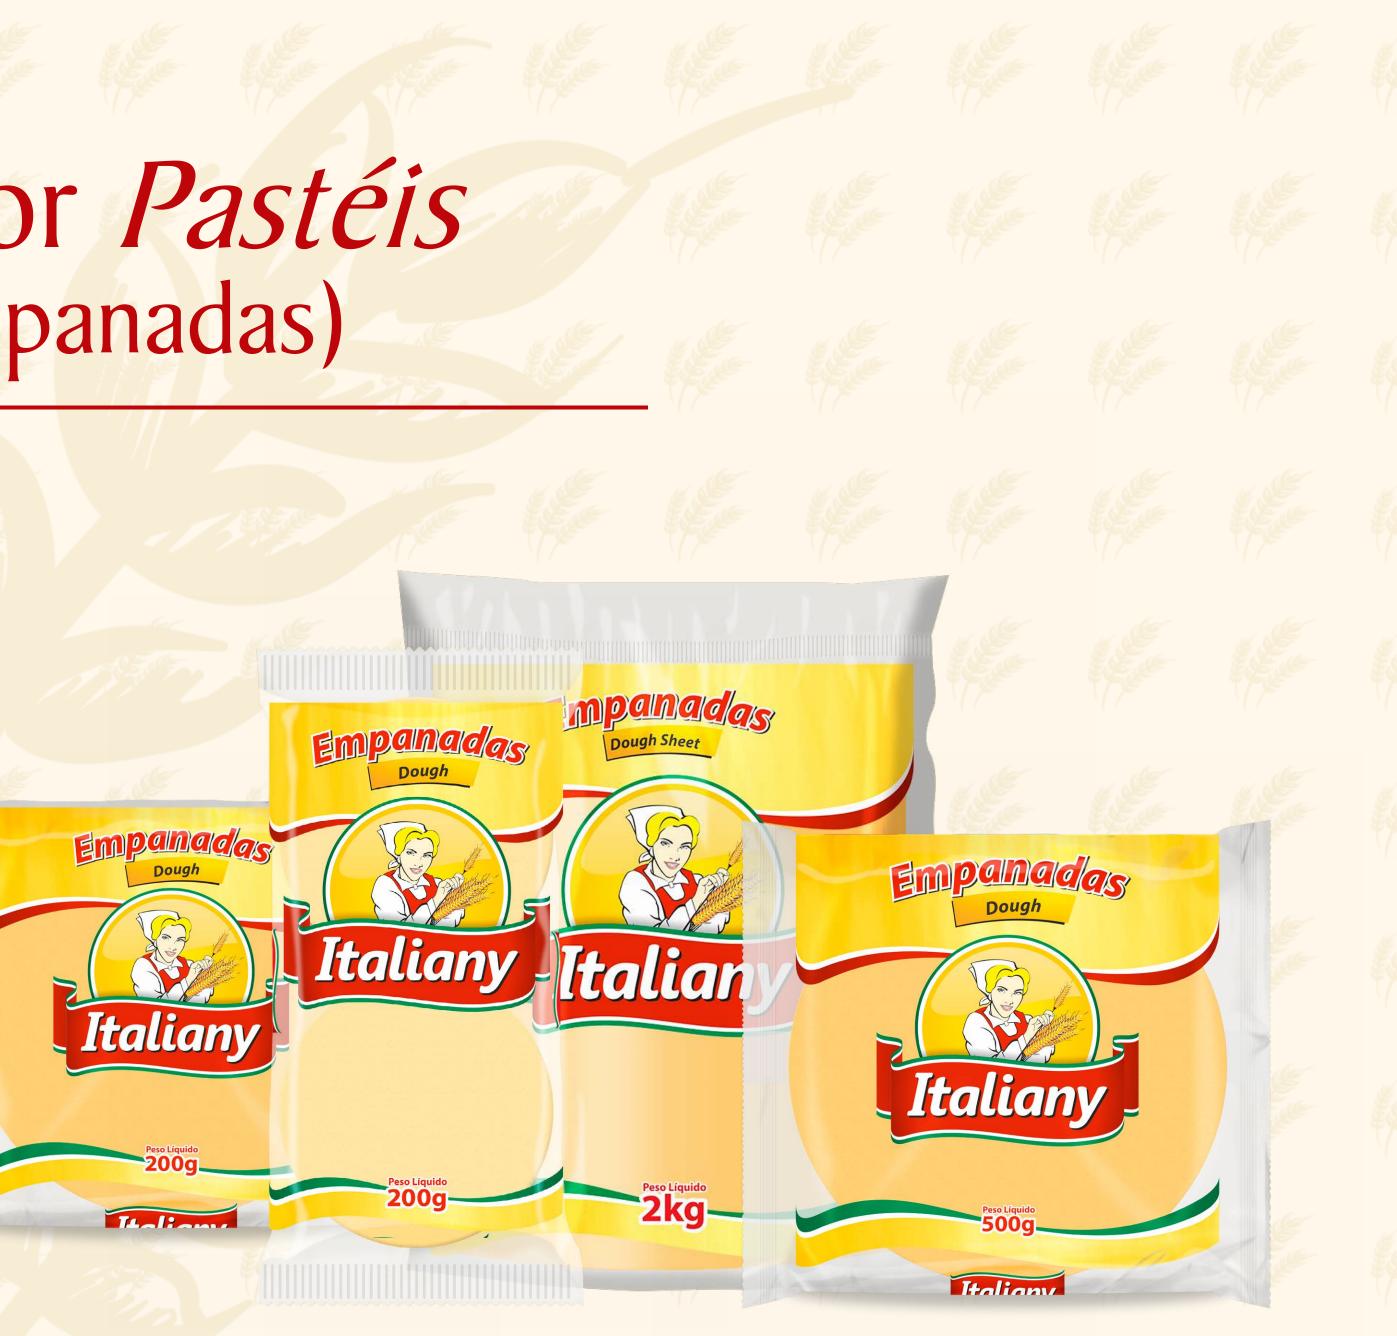

# Fresh Dough for *Pastéis* (Brazilian Style Empanadas)

Empanada Dough – Large Size – 500g Empanada Dough – Medium Size - 200g / 500g Empanada Dough – Small Size - 200g Empanada Dough Sheet - Ikg / 2kg

Italiany's wide range of fresh pasta for empanadas offers versatility and diversity on the shelves, meeting the needs of all types of business, whether it is retail, wholesale or food service.